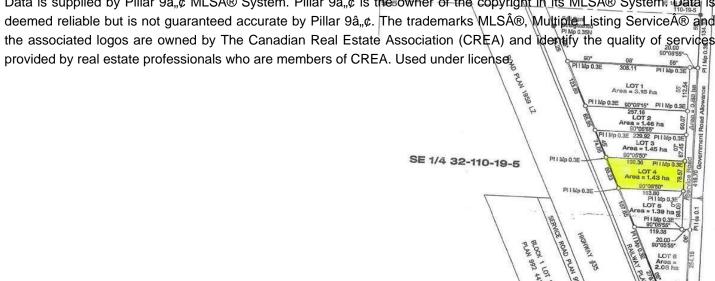

## \$68,000

0 Bedroom, 0.00 Bathroom, Land on 3.53 Acres

NONE, Rural Mackenzie County, Alberta

"Acreage Opportunity". This 3.53 acre parcel awaits your development. Located north east of High Level just off Highway 35. This partially cleared acreage is ready for you. There is road access and power to the property edge. All properties can be purchased as a package, (Lot 2,3,4,5,&6). Maybe GST applicable.

## **Community Information**

Address Lot #4
Subdivision NONE

City Rural Mackenzie County

County Mackenzie County

Province Alberta
Postal Code T0H 1Z0