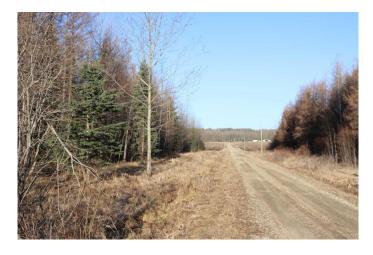

## \$225,500

0 Bedroom, 0.00 Bathroom, Land on 41.76 Acres

NONE, Rural Yellowhead County, Alberta

41.76 located 8 miles NW of Edson. Excellent building site. Road on property to building site.