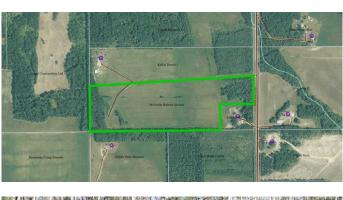

## \$225,500

0 Bedroom, 0.00 Bathroom, Land on 41.76 Acres

NONE, Rural Yellowhead County, Alberta

41.76 located 8 miles NW of Edson. Excellent building site. Road on property to building site.

# **Community Information**

| Address     | 54222b Range Road 170   |
|-------------|-------------------------|
| Subdivision | NONE                    |
| City        | Rural Yellowhead County |
| County      | Yellowhead County       |
| Province    | Alberta                 |
| Postal Code | T7E 3N3                 |