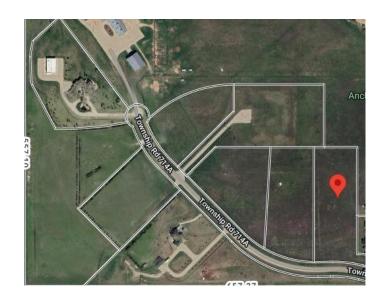

# \$239,000 - 3, 714040 71 Range Rd, Rural Grande Prairie No. 1, County of

MLS® #A2215056

### \$239,000

0 Bedroom, 0.00 Bathroom, Land on 5.75 Acres

NONE, Rural Grande Prairie No. 1, County of, Alberta

# **Community Information**

Address 3, 714040 71 Range Rd

Subdivision NONE

City Rural Grande Prairie No. 1, County of

County Grande Prairie No. 1, County of

Province Alberta
Postal Code T8W 5J5