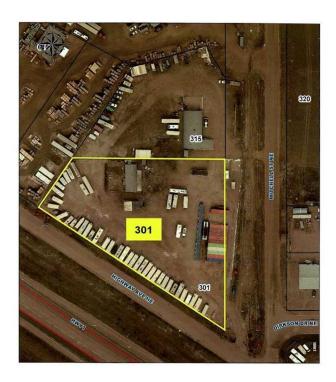

# \$689,000 - 301 Mitchell Street Ne, Redcliff

MLS® #A2215261

#### \$689,000

0 Bedroom, 0.00 Bathroom, Commercial on 2.10 Acres

Redcliff Industrial, Redcliff, Alberta

Great opportunity to own your own business with a huge shop and 3.4 acres (along with MLS# A2156250) of commercially zoned land. Need lots of yard storage? This 3540 sq ft building and fully fenced compound. With two driveways, access to the building is a breeze. The building has a reception area and front offices with approx. 3240 sq ft of shop space. Includes a couple of areas for office space and a huge Quonset building with mechanical shop (currently). Mezzanine located above the shop, is great for storage or additional office. Business currently holds 55 storage units and 55 RV parking stalls. This property is great for a variety of businesses and ready for you! Call today for your personal viewing. Sold as a package with MLS#A2215263

## **Community Information**

Address 301 Mitchell Street Ne

Subdivision Redcliff Industrial

City Redcliff

County Cypress County

Province Alberta
Postal Code T0J 2P0