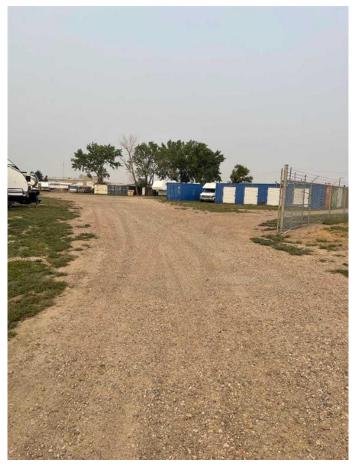

#### \$689,000

0 Bedroom, 0.00 Bathroom, Commercial on 2.10 Acres

Redcliff Industrial, Redcliff, Alberta

Great opportunity to own your own business with a huge shop and 3.4 acres (along with MLS# A2156250) of commercially zoned land. Need lots of yard storage? This 3540 sq ft building and fully fenced compound. With two driveways, access to the building is a breeze. The building has a reception area and front offices with approx. 3240 sq ft of shop space. Includes a couple of areas for office space and a huge Quonset building with mechanical shop (currently). Mezzanine located above the shop, is great for storage or additional office. Business currently holds 55 storage units and 55 RV parking stalls. This property is great for a variety of businesses and ready for you! Call today for your personal viewing. Sold as a package with MLS#A2215263