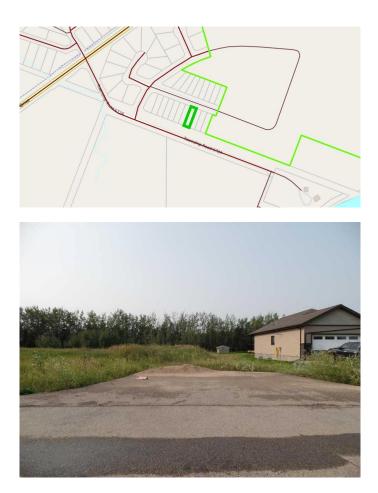

#### \$90,000

0 Bedroom, 0.00 Bathroom, Land on 0.25 Acres

Lac La Biche, Lac La Biche, Alberta

NOW SELLING!!!! Phase 1 of Churchill Gates. 1/2 acre and 1/4 acre serviced estate lots located only minutes from the town of Lac La Biche, across from Lac La Biche golf and country club. This architecturally controlled residential subdivision has a scenic view of the lake and is close to walking trails, boat launch, golfing and all the recreation that Lac La Biche has to offer.

#### **Community Information**

| 315, 13348 672a Township |
|--------------------------|
| Lac La Biche             |
| Lac La Biche             |
| Lac La Biche County      |
| Alberta                  |
| T0A 2C0                  |
|                          |