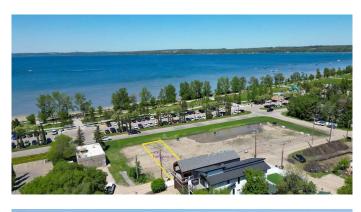

#### \$394,900

0 Bedroom, 0.00 Bathroom, Land on 0.10 Acres

Cottage Area, Sylvan Lake, Alberta

LAST LOT LEFT ON LAKESHORE DRIVE! WOW...don't miss this opportunity to build your dream home/cottage on the lake on this 32 x 130 ft. lot. Cottage district lots have become increasing rare, now is the time to build. This unbeatable location is on Lakeshore drive just across from the park and steps to the lake. You'll love watching the all action and enjoying the sunsets from your deck. With close proximity to restaurants, shopping, the marina, boardwalk-you'll be able to truly enjoy the Sylvan Lake lifestyle. Sylvan has become a 4 seasons destination with countless activities going on all year long. Lots have been graded and serviced and are ready to build on. The rear laneway will be paved. No restrictions on time to build so you can hold it until YOU are ready.

#### Exterior

Lot Description Back Yard, Cleared, Front Yard, Lake, Level, Near Shopping Center, Rectangular Lot, Waterfront