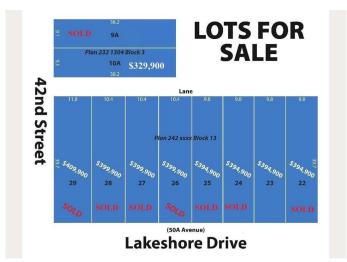

#### \$394,900

0 Bedroom, 0.00 Bathroom, Land on 0.10 Acres

Cottage Area, Sylvan Lake, Alberta

LAST LOT LEFT ON LAKESHORE DRIVE! WOW...don't miss this opportunity to build your dream home/cottage on the lake on this 32 x 130 ft. lot. Cottage district lots have become increasing rare, now is the time to build. This unbeatable location is on Lakeshore drive just across from the park and steps to the lake. You'll love watching the all action and enjoying the sunsets from your deck. With close proximity to restaurants, shopping, the marina, boardwalk-you'll be able to truly enjoy the Sylvan Lake lifestyle. Sylvan has become a 4 seasons destination with countless activities going on all year long. Lots have been graded and serviced and are ready to build on. The rear laneway will be paved. No restrictions on time to build so you can hold it until YOU are ready.

# \$394,900 - 4217 Lakeshore Drive, Sylvan Lake

MLS® #A2215287