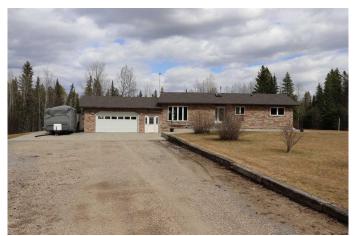

#### \$675,000

6 Bedroom, 3.00 Bathroom, 1,487 sqft Residential on 2.87 Acres

NONE, Rural Yellowhead County, Alberta

The location of this well cared for stunning country home is 4 miles from Down Town Edson. Six bedrooms. Three Bathrooms. Sound Proof Theatre Room. Bonus Playroom. Attached heated garage is 27 x 30 ft. with concrete floors and an entrance to the basement. Pool Table. 2 sheds. green House. Garden spot. Private fire pit location. Large concrete wrap around pad. A must see. You will not be disappointed.

#### **Essential Information**

| MLS® #         | A2215290                         |
|----------------|----------------------------------|
| Price          | \$675,000                        |
| Bedrooms       | 6                                |
| Bathrooms      | 3.00                             |
| Full Baths     | 3                                |
| Square Footage | 1,487                            |
| Acres          | 2.87                             |
| Year Built     | 1988                             |
| Туре           | Residential                      |
| Sub-Type       | Detached                         |
| Style          | Acreage with Residence, Bungalow |
| Status         | Active                           |

## **Community Information**

Address

53515 Range Road 165a

| Subdivision<br>City<br>County<br>Province<br>Postal Code | NONE<br>Rural Yellowhead County<br>Yellowhead County<br>Alberta<br>T7E 3K9                                               |  |
|----------------------------------------------------------|--------------------------------------------------------------------------------------------------------------------------|--|
| Amenities                                                |                                                                                                                          |  |
| Utilities                                                | Electricity Connected, Natural Gas Connected, Sewer Connected, Water Connected                                           |  |
| Parking Spaces                                           | 6                                                                                                                        |  |
| Parking                                                  | Double Garage Attached                                                                                                   |  |
| # of Garages                                             | 3                                                                                                                        |  |
| Interior                                                 |                                                                                                                          |  |
| Interior Features                                        | Ceiling Fan(s), Central Vacuum                                                                                           |  |
| Appliances                                               | Built-In Electric Range, Built-In Oven, Dishwasher, Dryer, Microwave<br>Hood Fan, Refrigerator, Washer, Window Coverings |  |
| Heating                                                  | Forced Air, Natural Gas                                                                                                  |  |
| Cooling                                                  | Central Air                                                                                                              |  |
| Has Basement                                             | Yes                                                                                                                      |  |
| Basement                                                 | Finished, Full                                                                                                           |  |
| Exterior                                                 |                                                                                                                          |  |

| Exterior Features | Fire Pit, Garden, Private Yard                                                                   |
|-------------------|--------------------------------------------------------------------------------------------------|
| Lot Description   | Back Yard, Few Trees, Front Yard, Garden, Landscaped, Lawn, No Neighbours Behind, Triangular Lot |
| Roof              | Asphalt Shingle                                                                                  |
| Construction      | Brick, Stucco, Wood Siding                                                                       |
| Foundation        | Wood                                                                                             |