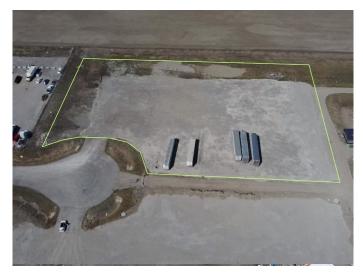

### **\$1,854,000** 0 Bedroom, 0.00 Bathroom, Land on 3.09 Acres

NONE, Rural Rocky View County, Alberta

Industrial Land For Sale in Transport Park Near Heatherglen Golf Course! Please see brochure or call for more details