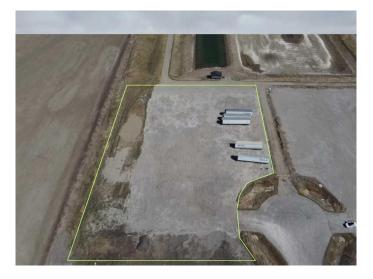

### **\$1,854,000** 0 Bedroom, 0.00 Bathroom, Land on 3.09 Acres

NONE, Rural Rocky View County, Alberta

Industrial Land For Sale in Transport Park Near Heatherglen Golf Course! Please see brochure or call for more details