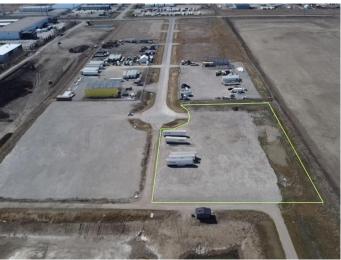

### **\$1,854,000** 0 Bedroom, 0.00 Bathroom, Land on 3.09 Acres

NONE, Rural Rocky View County, Alberta

Industrial Land For Sale in Transport Park Near Heatherglen Golf Course! Please see brochure or call for more details