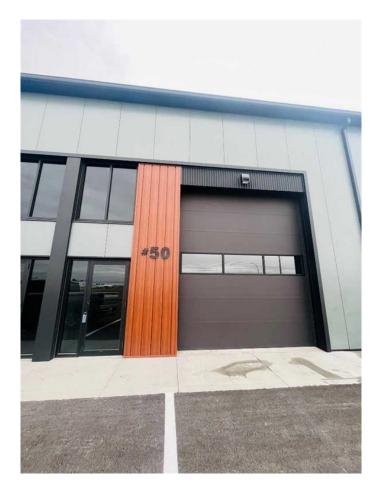

# \$1,500 - 50, 1313 30 Street N, Lethbridge

MLS® #A2215556

#### \$1,500

0 Bedroom, 0.00 Bathroom, Commercial on 0.00 Acres

Churchill Industrial Park, Lethbridge, Alberta

Possibilities are endless! Mixed use 8-bay condo project. Steel frame and IMP construction gives you comfort and efficiency. Ability to add 400 sq ft+- mezzanine if you need more space. High ceilings, and 12x14 OH door with opener. 2 pc bathroom. Hot and cold water taps. Excellent street visibility. Assigned secure yard storage of 23'x40' +included.