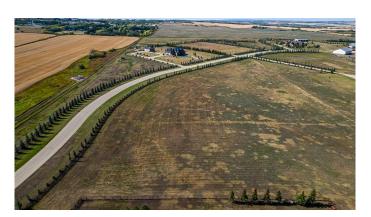

#### VACANT LOT AND IMMEDIATE

POSSESSION!!! This 5.46 acre lot is ready to build on and zoned CR 5 country residential. Enjoy the convenience of being just minutes from Grande Prairie, where you'II find a variety of amenities to suit your lifestyle. With flexible options for build-to-suit and carrying options available, your vision can become a reality. Don't miss out on this incredible opportunity to invest in a community.