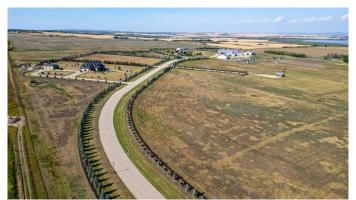

#### VACANT LOT AND IMMEDIATE

POSSESSION!!! This 5.46 acre lot is ready to build on and zoned CR 5 country residential. Enjoy the convenience of being just minutes from Grande Prairie, where you'II find a variety of amenities to suit your lifestyle. With flexible options for build-to-suit and carrying options available, your vision can become a reality. Don't miss out on this incredible opportunity to invest in a community.