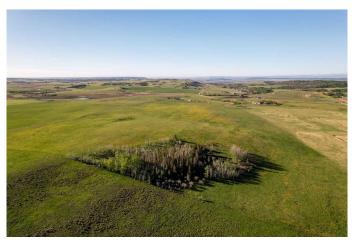

## \$3,000,000

0 Bedroom, 0.00 Bathroom, Land on 325.90 Acres

NONE, Rural Rocky View County, Alberta

**ABSOLUTELY STUNNING 325 ACRES on** two titles with the Horse Creek running through both parcels. This exceptional ranch land has majestic mountain views to both the South and West and would be the perfect backdrop for your dream country estate or serve as an enduring long term land holding investment. Located just 10 minutes NW of Cochrane on pavement this stunning raw law is comprised of native prairie grassland, wetlands and some trees. This is a nature lover's paradise where you will see elk, moose, deer and an abundance of birds throughout the year. Both quarter sections must be sold together and present a special opportunity for you to acquire a large land assembly with quick access to Calgary, Banff National Park and major routes. GST is applicable. A confirmed appointment is required for all viewings.