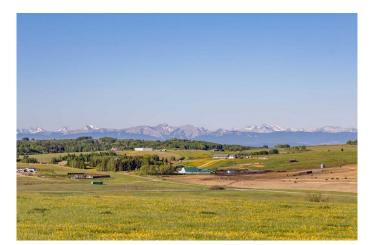

## \$3,000,000

0 Bedroom, 0.00 Bathroom, Land on 325.90 Acres

NONE, Rural Rocky View County, Alberta

**ABSOLUTELY STUNNING 325 ACRES on** two titles with the Horse Creek running through both parcels. This exceptional ranch land has majestic mountain views to both the South and West and would be the perfect backdrop for your dream country estate or serve as an enduring long term land holding investment. Located just 10 minutes NW of Cochrane on pavement this stunning raw law is comprised of native prairie grassland, wetlands and some trees. This is a nature lover's paradise where you will see elk, moose, deer and an abundance of birds throughout the year. Both quarter sections must be sold together and present a special opportunity for you to acquire a large land assembly with quick access to Calgary, Banff National Park and major routes. GST is applicable. A confirmed appointment is required for all viewings.