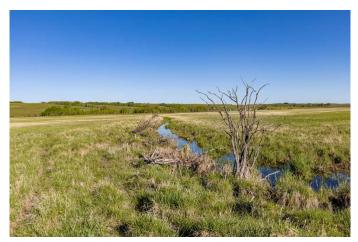

## \$3,000,000

0 Bedroom, 0.00 Bathroom, Land on 325.90 Acres

NONE, Rural Rocky View County, Alberta

**ABSOLUTELY STUNNING 325 ACRES on** two titles with the Horse Creek running through both parcels. This exceptional ranch land has majestic mountain views to both the South and West and would be the perfect backdrop for your dream country estate or serve as an enduring long term land holding investment. Located just 10 minutes NW of Cochrane on pavement this stunning raw law is comprised of native prairie grassland, wetlands and some trees. This is a nature lover's paradise where you will see elk, moose, deer and an abundance of birds throughout the year. Both quarter sections must be sold together and present a special opportunity for you to acquire a large land assembly with quick access to Calgary, Banff National Park and major routes. GST is applicable. A confirmed appointment is required for all viewings.

# Amenities

Waterfront Creek