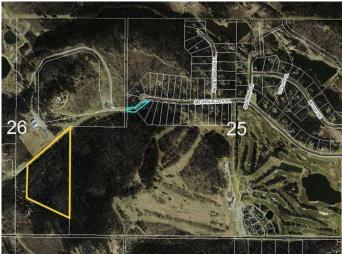

## \$1,500,000

0 Bedroom, 0.00 Bathroom, Land on 36.15 Acres

NONE, Rural Rocky View County, Alberta

Sit back. Listen. What do you hear? The wind moving through the leaves. The calls of the birds in the trees. Perhaps the burble of water over stone. And? Nothing else at all! Nestled at the end of a tranquil cul-de-sac, this expansive 36 acre property offers unparalleled privacy and a pristine natural environment…yet is less than a 10 minute drive to the hamlet of Bragg Creek. The land boasts an untouched ecosystem with diverse terrain, including gentle slopes, a meandering seasonal creek, and dense forests of towering, ancient trees. Never logged, the property serves as a sanctuary for a rich variety of flora and fauna, making it an ideal retreat for conservationists and nature enthusiasts. The property's unique topography provides numerous opportunities for sustainable development, eco-tourism, or simply enjoying the silence and the serenity of nature. There are a variety of different building sites, some with views of the foothills and possibly mountains beyond. There is abundant water, with a good producing drilled well. All services are available at the lot line, there is even cell service (although it can be spotty on the drive up). Less than a 40 minute drive to Calgary, right next to the world-class Wintergreen golf course, a short drive to all the recreational opportunities of Kananaskis country; and yet you'II always feel like you've come home to your private paradise. There is a

# **Community Information**

| Address     | Mountain Lion Drive     |
|-------------|-------------------------|
| Subdivision | NONE                    |
| City        | Rural Rocky View County |
| County      | Rocky View County       |
| Province    | Alberta                 |
| Postal Code | TOL OKO                 |