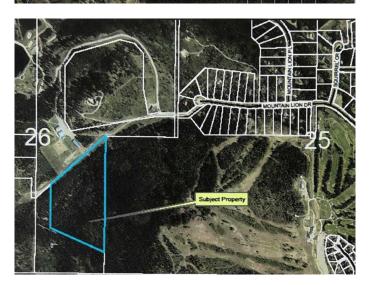

## \$1,500,000

0 Bedroom, 0.00 Bathroom, Land on 36.15 Acres

NONE, Rural Rocky View County, Alberta

Sit back. Listen. What do you hear? The wind moving through the leaves. The calls of the birds in the trees. Perhaps the burble of water over stone. And? Nothing else at all! Nestled at the end of a tranquil cul-de-sac, this expansive 36 acre property offers unparalleled privacy and a pristine natural environment…yet is less than a 10 minute drive to the hamlet of Bragg Creek. The land boasts an untouched ecosystem with diverse terrain, including gentle slopes, a meandering seasonal creek, and dense forests of towering, ancient trees. Never logged, the property serves as a sanctuary for a rich variety of flora and fauna, making it an ideal retreat for conservationists and nature enthusiasts. The property's unique topography provides numerous opportunities for sustainable development, eco-tourism, or simply enjoying the silence and the serenity of nature. There are a variety of different building sites, some with views of the foothills and possibly mountains beyond. There is abundant water, with a good producing drilled well. All services are available at the lot line, there is even cell service (although it can be spotty on the drive up). Less than a 40 minute drive to Calgary, right next to the world-class Wintergreen golf course, a short drive to all the recreational opportunities of Kananaskis country; and yet you'II always feel like you've come home to your private paradise. There is a

# **Community Information**

| Address     | Mountain Lion Drive     |
|-------------|-------------------------|
| Subdivision | NONE                    |
| City        | Rural Rocky View County |
| County      | Rocky View County       |
| Province    | Alberta                 |
| Postal Code | TOL OKO                 |