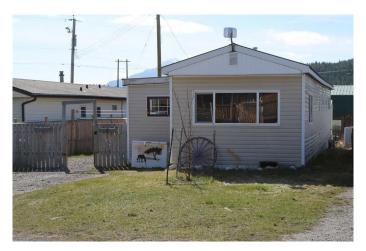

# \$170,000 - 4, 6101 20 Avenue, Coleman

MLS® #A2215710

### \$170,000

2 Bedroom, 1.00 Bathroom, 648 sqft Residential on 0.11 Acres

NONE, Coleman, Alberta

This well maintained, freshly renewed home in the Riverview Village area is situated in a mobile home bare land condominium development (you own the lot) is a well renovated, tastefully upgraded home. This cute and cozy home has been freshly painted throughout including cupboards, outfitted with new handles. The furnace has been updated, hot water tank 2 years old, new plumbing & flooring. New siding & a metal roof provide a maintenance free home. Nice sized porch entry. A new deck and railing are there for you to enjoy the outside views and soak up the sun.

#### **Exterior**

Exterior Features Private Yard Lot Description Back Yard

Roof Metal

Construction Vinyl Siding Foundation Piling(s), None