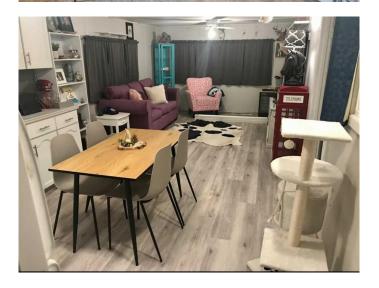

### \$170,000

2 Bedroom, 1.00 Bathroom, 648 sqft Residential on 0.11 Acres

NONE, Coleman, Alberta

This well maintained, freshly renewed home in the Riverview Village area is situated in a mobile home bare land condominium development (you own the lot) is a well renovated, tastefully upgraded home. This cute and cozy home has been freshly painted throughout including cupboards, outfitted with new handles. The furnace has been updated, hot water tank 2 years old, new plumbing & flooring. New siding & a metal roof provide a maintenance free home. Nice sized porch entry. A new deck and railing are there for you to enjoy the outside views and soak up the sun.