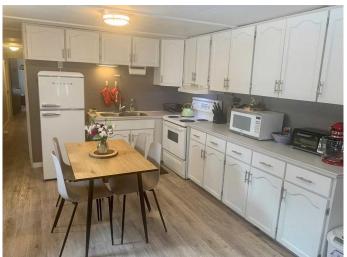

### \$170,000

2 Bedroom, 1.00 Bathroom, 648 sqft Residential on 0.11 Acres

NONE, Coleman, Alberta

This well maintained, freshly renewed home in the Riverview Village area is situated in a mobile home bare land condominium development (you own the lot) is a well renovated, tastefully upgraded home. This cute and cozy home has been freshly painted throughout including cupboards, outfitted with new handles. The furnace has been updated, hot water tank 2 years old, new plumbing & flooring. New siding & a metal roof provide a maintenance free home. Nice sized porch entry. A new deck and railing are there for you to enjoy the outside views and soak up the sun.

#### Interior

Interior Features Ceiling Fan(s)

Appliances Freezer, Refrigerator, Stove(s), Wall/Window Air Conditioner,

Washer/Dryer

Heating Forced Air
Cooling Wall Unit(s)

Basement None