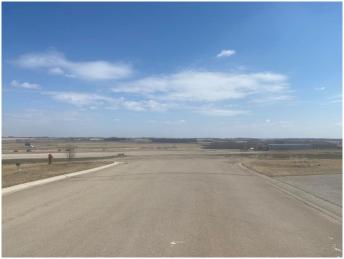

#### \$65,000

0 Bedroom, 0.00 Bathroom, Land on 0.22 Acres

NONE, Rimbey, Alberta

Looking to build your dream home in an excellent location? This lot is at the end of 58th Avenue and has some great views to the east and north as well as the added bonus of no through traffic! Rimbey is a truly friendly community with so much to offer including schools, a hospital, a swimming pool, indoor riding arena, Central Alberta Raceways, nearby lakes, shopping, parks and playgrounds and so much more... This is a wonderful town whether you are looking to raise a family or retire from the farm and this lot is the ideal place to build the home that you want to do that in!