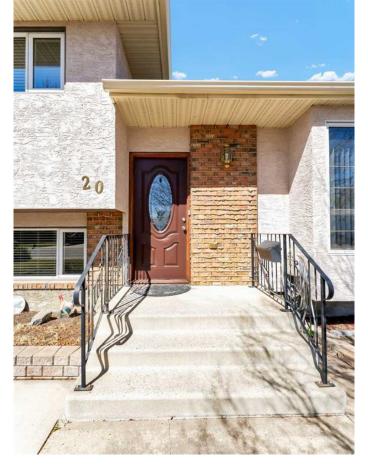

## \$399,500

3 Bedroom, 2.00 Bathroom, 1,215 sqft Residential on 0.13 Acres

Ross Glen, Medicine Hat, Alberta

LOCATION! LOCATION!! FANTASTIC 3 BDRM (could be 4!) 2 BATH, 4 LEVEL SPLIT WITH DETACHED 26X28 INSULATED AND HEATED GARAGE! The home is located in a great neighbourhood and only one minute to walking paths, coulees and only two minutes to the park that is also host to a skating rink in the winter! This well kept home features a spacious living room with beautiful hardwood floors and large windows to let in tons of natural light; kitchen comes with stainless steel appliances, pantry, island with eating bar, plus there is a roomy dining area.! The upper level is host to a HUGE PRIMARY BEDROOM with a 10'4'' x 8'3― walk-in closet! The large 3 pc bathroom features a jetted tub with a shower handle for convenience and the Jack & Jill door to the primary suite! An additional bedroom completes this level. The 3rd level has a family room with gas fireplace that has a remote control, and large dry bar (could be changed to a 4th bedroom), plus a 3 pc bath with walk-in shower. A few steps to the 4th level and there is LARGE bedroom that has a permitted legal window, laundry room and lots of storage options. The backyard is fully fenced, with underground sprinklers (New timer May 5/2025), maintenance free deck (with gasline to BBQ) AND a patio area. Other features to the yard is an arbour, firepit and fountain! THE GARAGE HAS ADDITIONAL STORAGE IN PART OF THE ATTIC, AND IT HAS LIGHTING AS WELL! UPDATES INCLUDE:

## **Exterior**

Exterior Features BBQ gas line, Other

Lot Description Back Yard, Landscaped, Rectangular Lot, Underground Sprinklers

Roof Asphalt Shingle

Construction Brick, Stucco

Foundation Poured Concrete