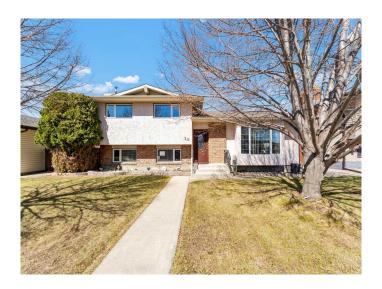

# \$399,500 - 20 East Glen Court Se, Medicine Hat

MLS® #A2215799

## \$399,500

3 Bedroom, 2.00 Bathroom, 1,215 sqft Residential on 0.13 Acres

Ross Glen, Medicine Hat, Alberta

LOCATION! LOCATION!! FANTASTIC 3 BDRM (could be 4!) 2 BATH, 4 LEVEL SPLIT WITH DETACHED 26X28 INSULATED AND HEATED GARAGE! The home is located in a great neighbourhood and only one minute to walking paths, coulees and only two minutes to the park that is also host to a skating rink in the winter! This well kept home features a spacious living room with beautiful hardwood floors and large windows to let in tons of natural light; kitchen comes with stainless steel appliances, pantry, island with eating bar, plus there is a roomy dining area.! The upper level is host to a HUGE PRIMARY BEDROOM with a 10'4'' x 8'3― walk-in closet! The large 3 pc bathroom features a jetted tub with a shower handle for convenience and the Jack & Jill door to the primary suite! An additional bedroom completes this level. The 3rd level has a family room with gas fireplace that has a remote control, and large dry bar (could be changed to a 4th bedroom), plus a 3 pc bath with walk-in shower. A few steps to the 4th level and there is LARGE bedroom that has a permitted legal window, laundry room and lots of storage options. The backyard is fully fenced, with underground sprinklers (New timer May 5/2025), maintenance free deck (with gasline to BBQ) AND a patio area. Other features to the yard is an arbour, firepit and fountain! THE GARAGE HAS ADDITIONAL STORAGE IN PART OF THE ATTIC, AND IT HAS LIGHTING AS WELL! UPDATES INCLUDE: