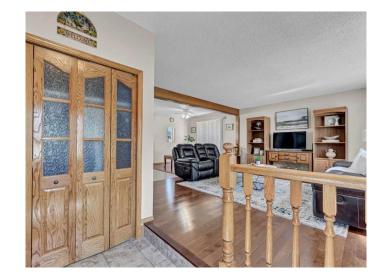

## \$399,500

3 Bedroom, 2.00 Bathroom, 1,215 sqft Residential on 0.13 Acres

Ross Glen, Medicine Hat, Alberta

LOCATION! LOCATION!! FANTASTIC 3 BDRM (could be 4!) 2 BATH, 4 LEVEL SPLIT WITH DETACHED 26X28 INSULATED AND HEATED GARAGE! The home is located in a great neighbourhood and only one minute to walking paths, coulees and only two minutes to the park that is also host to a skating rink in the winter! This well kept home features a spacious living room with beautiful hardwood floors and large windows to let in tons of natural light; kitchen comes with stainless steel appliances, pantry, island with eating bar, plus there is a roomy dining area.! The upper level is host to a HUGE PRIMARY BEDROOM with a 10'4'' x 8'3― walk-in closet! The large 3 pc bathroom features a jetted tub with a shower handle for convenience and the Jack & Jill door to the primary suite! An additional bedroom completes this level. The 3rd level has a family room with gas fireplace that has a remote control, and large dry bar (could be changed to a 4th bedroom), plus a 3 pc bath with walk-in shower. A few steps to the 4th level and there is LARGE bedroom that has a permitted legal window, laundry room and lots of storage options. The backyard is fully fenced, with underground sprinklers (New timer May 5/2025), maintenance free deck (with gasline to BBQ) AND a patio area. Other features to the yard is an arbour, firepit and fountain! THE GARAGE HAS ADDITIONAL STORAGE IN PART OF THE ATTIC, AND IT HAS LIGHTING AS WELL! UPDATES INCLUDE:

### Interior

Interior Features Central Vacuum, No Smoking Home, Walk-In Closet(s), Dry Bar

Appliances Central Air Conditioner, Dishwasher, Dryer, Electric Stove, Microwave

Hood Fan, Refrigerator, Washer, Window Coverings, Electric Cooktop,