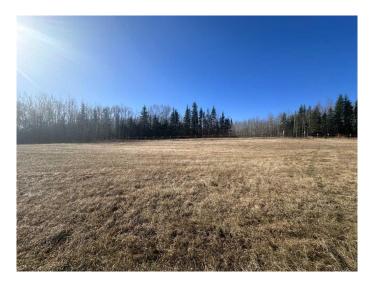

#### \$184,000

0 Bedroom, 0.00 Bathroom, Land on 4.94 Acres

NONE, Lac La Biche County, Alberta

Discover the allure of untouched natural beauty with this premier vacant lot close to Lac La Biche, Alberta. A prime opportunity for outdoor enthusiasts and peace seekers alike, this substantial property offers ample room for recreational vehicles and boasts new log fencing and gate for security.

The lot features a delightful covered deck and an RV shelter and Fifth Wheel featuring 3 slides and room for 6, perfect for enjoying the serene outdoor environment no matter the weather. Venture into the vast expanses of Lakeland Provincial Park or Sir Winston Churchill Provincial Park, both conveniently close, offering miles of scenic trails and vibrant wildlife. For the fishermen and water sport lovers, the sparkling waters of Lac La Biche Lake are just a stone's throw away and promise excellent fishing and boating opportunities.