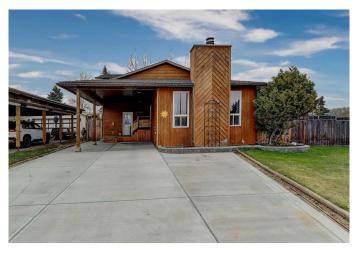

### \$355,000

3 Bedroom, 2.00 Bathroom, 1,840 sqft Residential on 0.15 Acres

Crystal Ridge., Grande Prairie, Alberta

Discover this one-of-a-kind 3-level split home in the sought-after community of Crystal Ridge. With 3 spacious bedrooms, 1.5 bathrooms, and a thoughtfully designed layout, this home offers both comfort and function for the modern family.

concrete driveway and oversized carport provide parking for up to 4 vehicles, with the option to enclose the carport for added protection.

Ideally located near Crystal Lake, park trails, schools, and public transit, this home is a perfect blend of space, charm, and convenience.

Don't miss your chance to own this unique gem in a prime location!

Built in 1978

#### **Exterior**

Exterior Features Private Yard

Lot Description Back Yard, Backs on to Park/Green Space, Corner Lot, Few Trees,

Front Yard, Pie Shaped Lot

Roof Asphalt

Construction Wood Siding

Foundation Poured Concrete