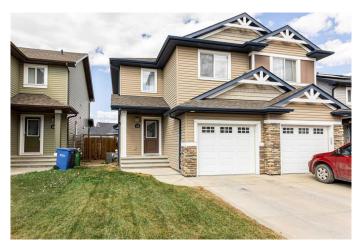

## \$419,900

3 Bedroom, 4.00 Bathroom, 1,337 sqft Residential on 0.07 Acres

Vanier East, Red Deer, Alberta

Welcome to 18 Van Slyke Way, a beautifully maintained two-storey half-duplex located in the desirable community of Vanier East. This fully developed home offers over 1,200 square feet of functional living space and is a perfect choice for first-time buyers, young families, or investors looking for a move-in-ready property in a quiet, family-friendly neighbourhood.

Outside, the fully fenced backyard is

landscaped and perfect for outdoor living. Enjoy summer evenings on the back deck or gather around the fire pit with friends and family. There's no condo fee, and the home has great curb appeal with its covered front entry and modern design.