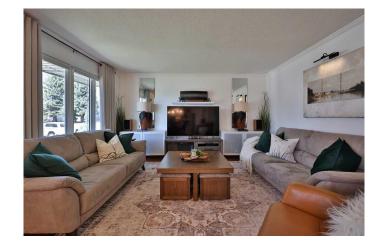

## \$450,000

4 Bedroom, 2.00 Bathroom, 938 sqft Residential on 0.14 Acres

St Edwards, Lethbridge, Alberta

A prime northside locationâ€"situated directly across from St. Paul's Elementary School in a fantastic, peaceful, family-friendly neighbourhood, get ready for this incredibly updated beauty!! With eye-catching curb appeal, a green stucco exterior, and a mature tree out front, this home welcomes you with warmth and charm from the moment you arrive! Step inside to find a thoughtfully designed layout featuring hardwood floors, quartz countertops, and stainless steel appliances, including a gas stove that's perfect for cooking enthusiasts! The main level living room is filled with natural light thanks to all new windows upstairs and has gorgeous hardwood floors, creating a bright and inviting space for everyday living and entertaining! The two upstairs bedrooms showcase beautifully stained original hardwood floors, blending classic charm with refreshed style! Downstairs, the spacious family room offers even more room to relax, host guests, or enjoy a movie night, complete with brand new carpet for added comfort and a fresh, updated feel! This home features four bedrooms and two full bathrooms, including a stunningly renovated downstairs bathroom with a walk-in shower that's sure to impress! Outside is just as incredible as the interiorâ€"enjoy summer evenings on the back deck complete with a beautiful gazebo, or spend time in the landscaped front and backyard filled with green grass and a gorgeous zeroscaped feature area. A massive garden shed offers all