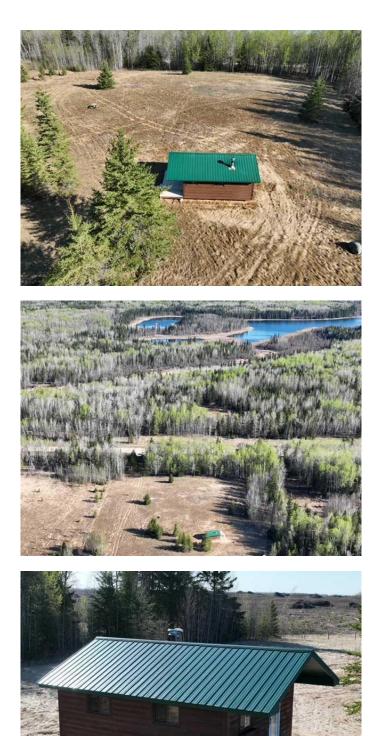

#### \$175,000

1 Bedroom, 0.00 Bathroom, 336 sqft Residential on 4.00 Acres

NONE, Rural Athabasca County, Alberta

If you are looking for a RECREATIONAL GETAWAY this summer, escape to this rustic acreage near Forfar Recreational Park. Conveniently located along Highway 663, near the Athabasca/Westlock County line, this 4 ACRE parcel has a 16'x21' CABIN that is sitting on 16" high metal beams, with underground POWER, SEPTIC HOLDING TANK & WELL from an old building site. Please note that the power is not currently hooked up, but pole is on the property. Portable outhouse included in the sale. Ample space on property for your family to park their RV & enjoy the abundant CROWN LAND & NUMEROUS LAKES in the area.

### Exterior

| Exterior Features | Private Yard            |
|-------------------|-------------------------|
| Lot Description   | Many Trees, See Remarks |
| Roof              | Metal                   |
| Construction      | Wood Frame              |
| Foundation        | See Remarks             |