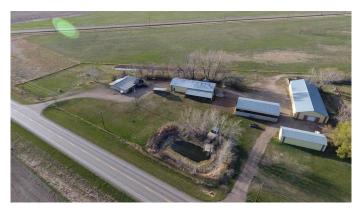

#### \$840,000

3 Bedroom, 2.00 Bathroom, 1,896 sqft Residential on 9.07 Acres

NONE, Rural Cypress County, Alberta

9 Acres off #3 Highway minutes from Medicine Hat,next to the John Deer dealership. Includes a 1896sq'bungalow home and 4 large quonsets (36x96) (36x71) (24x60) 50X130). Dugout with SMIRD outlet on property. Acerage is fenced and treed

Built in 1953

#### **Essential Information**

MLS® # A2216304 Price \$840,000

Bedrooms 3 Bathrooms 2.00

Full Baths 2

Square Footage 1,896 Acres 9.07 Year Built 1953

Type Residential Sub-Type Detached

Style Acreage with Residence, Bungalow