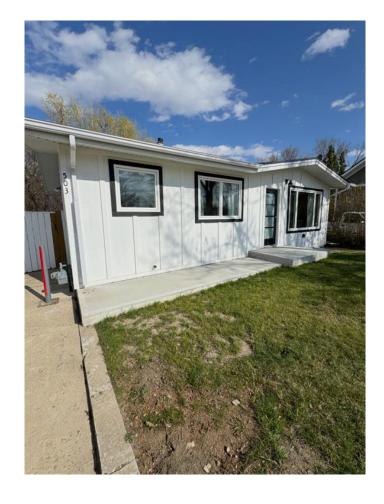

## \$329,900 - 503 Watson Avenue, Picture Butte

MLS® #A2216422

### \$329,900

4 Bedroom, 2.00 Bathroom, 902 sqft Residential on 0.17 Acres

NONE, Picture Butte, Alberta

Welcome to 503 Watson Avenue in Picture Butte! This recently updated home offers 4 bedrooms and 2 bathrooms across 903 square feet of main floor living space. The main level features a functional layout with the kitchen, dining, and living rooms all easily accessible, along with a 4-piece bathroom and laundry. Two bedrooms are located upstairs, with an additional two bedrooms and a second bathroom in the basement. The lower level also provides extra storage space. Contact your favourite REALTOR® today!

# **Community Information**

Address 503 Watson Avenue

Subdivision NONE

City Picture Butte

County Lethbridge County

Province Alberta
Postal Code T0K1V0

**Amenities** 

Parking Spaces 2

#### **Exterior**

Exterior Features Private Yard, Storage

Lot Description Back Lane, Back Yard, Front Yard, Landscaped, Lawn, Street Lighting

Roof Flat Torch Membrane
Construction Stucco, Wood Frame

Foundation Block