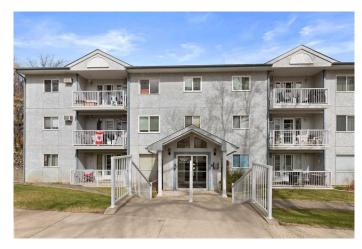

# \$250,000 - 302, 252 4 Street Se, Medicine Hat

MLS® #A2216581

# \$250,000

2 Bedroom, 2.00 Bathroom, 1,256 sqft Residential on 0.00 Acres

SE Hill, Medicine Hat, Alberta

Top-Floor Condo with Unmatched River Valley & City Views. Welcome to turn-key low maintenance living in the heart of the city! This beautifully renovated top-floor condo offers breathtaking panoramic views of the river valleyâ€"stunning in every season. Ideally located just blocks from the Esplanade, library, restaurants, shopping, and more, you'II love the convenience of close downtown living. Inside, you'II find a bright and spacious 2 bedroom, 2 bathroom open concept layout designed for comfort and style in this quiet age restricted building (must be 55 years of age by 2035). The gourmet kitchen has been thoughtfully opened up to the living space and showcases elegant granite countertops, a spacious island with seating, custom cabinetry, and designer lightingâ€"perfect for both entertaining and everyday living. Engineered hardwood flows throughout the main living areas, adding warmth and sophistication. The primary suite features a beautifully updated 3-piece ensuite with a custom tile shower and modern vanity. A second well-sized bedroom is just steps away from the second bathroom which is complete with a full sized shower. A large in-suite laundry room with extra cabinetry and a utility sink adds practical convenience. You'II also appreciate the generous storage options throughout the home. This unit includes a heated underground parking stall and storage unit. Building also has an elevator for added convenience. If you're looking for carefree condo living with style, space, and