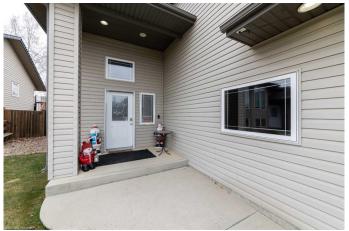

#### Interior

Interior Features Kitchen Island, Laminate Counters, Open Floorplan, Recessed Lighting,

Storage, Vinyl Windows

Appliances Dishwasher, Garage Control(s), Microwave Hood Fan, Refrigerator,

Stove(s)