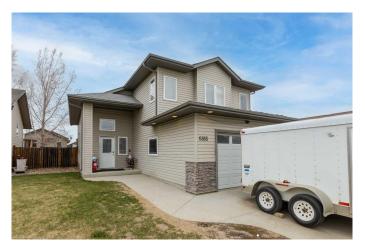

### \$409,900

5 Bedroom, 3.00 Bathroom, 1,311 sqft Residential on 0.15 Acres

Parkview Estates, Lloydminster, Alberta

This modified bi-level home is located on a quiet, family-friendly street in Parkview. It offers plenty of space with 3 bedrooms upstairs and 2 more downstairs, making it great for a growing family. The large primary bedroom provides a comfortable retreat, and there's even room to park your RV. With a bit of TLC, this home has the potential to really shine and become something special.

#### **Exterior**

Exterior Features Other, Private Yard

Lot Description Back Yard, City Lot, Front Yard, Landscaped, Lawn, Street Lighting

Roof Asphalt Shingle

Construction Brick, Vinyl Siding

Foundation Wood