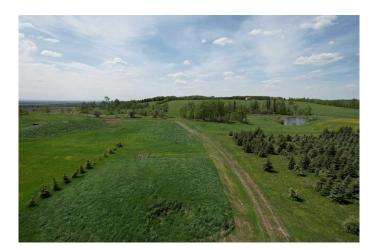

#### \$399,900

0 Bedroom, 0.00 Bathroom, Agri-Business on 12.00 Acres

NONE, Rural Grande Prairie No. 1, County of, Alberta

Seize the opportunity to grow this established tree farm into a thriving agricultural business! Currently home to approximately 2,100 Colorado blue spruce trees, ranging from 5 to 15 feet in height, this farm offers a strong foundation with endless possibilities for expansion. With large areas of rich, certified organic soil, there's ample space to plant additional trees or diversify with other high-value crops, allowing you to take this farm to the next level. The nutrient-dense, organic soil has been tested and certified, providing ideal conditions for a wide range of agricultural ventures. With plenty of room to scale up tree production or explore new crops, the farm is well-positioned for significant growth. The current spruce trees, highly valued in the region for privacy and wind protection, have been meticulously planted for low maintenance and easy transplanting, with wide aisles designed for efficient harvesting. In addition to tree sales, the abundant topsoil offers an additional source of income, further enhancing the farm's profitability. With contracts already in place, this turn-key operation is primed to start generating revenue immediately, while providing the potential for exponential growth in the future. Whether you're an experienced farmer looking to expand your operations or an investor seeking a high-potential agricultural opportunity, this tree farm offers everything