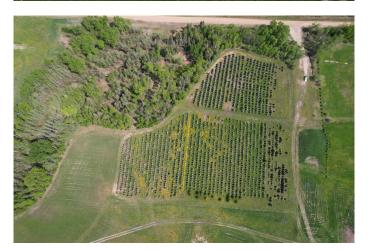

#### \$399,900

0 Bedroom, 0.00 Bathroom, Agri-Business on 12.00 Acres

NONE, Rural Grande Prairie No. 1, County of, Alberta

Seize the opportunity to grow this established tree farm into a thriving agricultural business! Currently home to approximately 2,100 Colorado blue spruce trees, ranging from 5 to 15 feet in height, this farm offers a strong foundation with endless possibilities for expansion. With large areas of rich, certified organic soil, there's ample space to plant additional trees or diversify with other high-value crops, allowing you to take this farm to the next level. The nutrient-dense, organic soil has been tested and certified, providing ideal conditions for a wide range of agricultural ventures. With plenty of room to scale up tree production or explore new crops, the farm is well-positioned for significant growth. The current spruce trees, highly valued in the region for privacy and wind protection, have been meticulously planted for low maintenance and easy transplanting, with wide aisles designed for efficient harvesting. In addition to tree sales, the abundant topsoil offers an additional source of income, further enhancing the farm's profitability. With contracts already in place, this turn-key operation is primed to start generating revenue immediately, while providing the potential for exponential growth in the future. Whether you're an experienced farmer looking to expand your operations or an investor seeking a high-potential agricultural opportunity, this tree farm offers everything