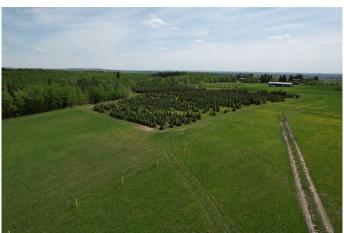

#### \$399,900

0 Bedroom, 0.00 Bathroom, Agri-Business on 12.00 Acres

NONE, Rural Grande Prairie No. 1, County of, Alberta

Seize the opportunity to grow this established tree farm into a thriving agricultural business! Currently home to approximately 2,100 Colorado blue spruce trees, ranging from 5 to 15 feet in height, this farm offers a strong foundation with endless possibilities for expansion. With large areas of rich, certified organic soil, there's ample space to plant additional trees or diversify with other high-value crops, allowing you to take this farm to the next level. The nutrient-dense, organic soil has been tested and certified, providing ideal conditions for a wide range of agricultural ventures. With plenty of room to scale up tree production or explore new crops, the farm is well-positioned for significant growth. The current spruce trees, highly valued in the region for privacy and wind protection, have been meticulously planted for low maintenance and easy transplanting, with wide aisles designed for efficient harvesting. In addition to tree sales, the abundant topsoil offers an additional source of income, further enhancing the farm's profitability. With contracts already in place, this turn-key operation is primed to start generating revenue immediately, while providing the potential for exponential growth in the future. Whether you're an experienced farmer looking to expand your operations or an investor seeking a high-potential agricultural opportunity, this tree farm offers everything