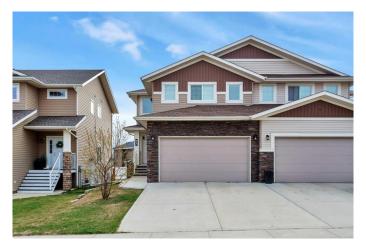

## \$419,900

3 Bedroom, 3.00 Bathroom, 1,506 sqft Residential on 0.08 Acres

Elizabeth Park, Lacombe, Alberta

Welcome to this beautifully designed duplex that impresses from the moment you arrive. Step inside to a soaring grand entrance that sets the tone for the spacious layout. The open floor plan with rich laminate flooring and a kitchen/dining room with stainless steel appliances. The main floor features an ample sized mudroom off the 2 car garage with a closet and a 2 pc bathroom. This home features three generously sized bedrooms with an upper floor laundry room including a luxurious primary suite complete with a four-piece ensuite for your comfort and privacy. This move-in ready home offers both style and functionality, ideal for families or those looking for extra space in a vibrant community

# **Community Information**

Address 73 Ebony Street

Subdivision Elizabeth Park

City Lacombe
County Lacombe
Province Alberta

Postal Code T4L 0G3

#### **Exterior**

Exterior Features None

Lot Description Front Yard, Landscaped, Lawn

Roof Asphalt Shingle

Construction Brick, Concrete, Vinyl Siding, Wood Frame

Foundation Poured Concrete