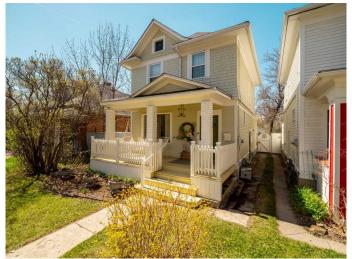

# \$419,900 - 632 14 Street S, Lethbridge

MLS® #A2216807

# \$419,900

3 Bedroom, 2.00 Bathroom, 1,313 sqft Residential on 0.09 Acres

Victoria Park, Lethbridge, Alberta

Welcome to 632-14 St. South in the heart of Victoria Park. Close to the city center and plenty of Lethbridge's amenities. This historic 2-storey home is bursting with character and charm. It offers 3 bedrooms, 1.5 bathrooms and main floor laundry. This beautiful home has had many updates! New A/C unit & gas fireplace, new roof(2 yrs old), new exterior paint, all of the ceilings and walls were skimmed to be smooth, refinished original hardwood floors, new front door as well as some bathroom updates. The basement has potential for further development. This is the perfect home for those of you that appreciate old charm with so many modern updates.