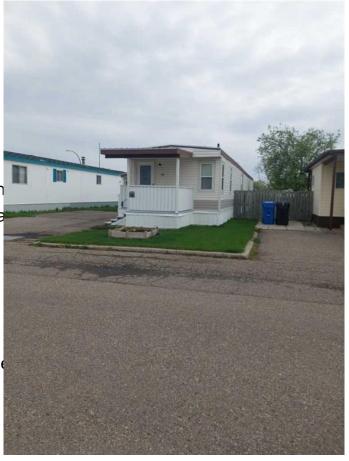

## \$148,900

2 Bedroom, 2.00 Bathroom, 987 sqft Mobile on 0.00 Acres

Redwood, Lethbridge, Alberta

Clean and well maintained home in one of the nicest south side subdivisions. Discover this special sunny location, lot's of windows and all the appliances make this home a great alternative to a condo. With two bedrooms and the space you need, you can make this the first stop on your viewing list. A garden area and room for your little four legged friends are special extras that you will appreciate with this home. A 10'x10' Shed in the side yard completes the picture. Call your favorite REALTOR® soon!

Built in 1984

Year Built 1984

Type Mobile

Sub-Type Mobile

Style Single Wide Mobile Home

Status Active