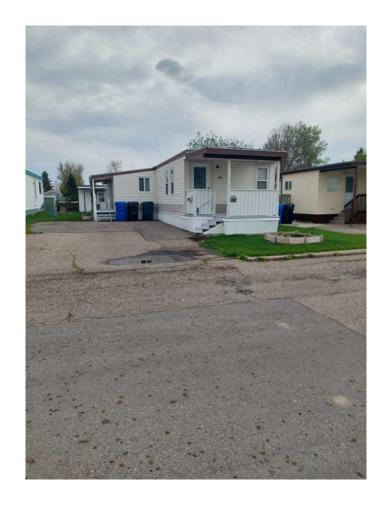

## \$148,900

2 Bedroom, 2.00 Bathroom, 987 sqft Mobile on 0.00 Acres

Redwood, Lethbridge, Alberta

Clean and well maintained home in one of the nicest south side subdivisions. Discover this special sunny location, lot's of windows and all the appliances make this home a great alternative to a condo. With two bedrooms and the space you need, you can make this the first stop on your viewing list. A garden area and room for your little four legged friends are special extras that you will appreciate with this home. A 10'x10' Shed in the side yard completes the picture. Call your favorite REALTOR® soon!

Built in 1984

Year Built 1984

Type Mobile

Sub-Type Mobile

Style Single Wide Mobile Home

Status Active