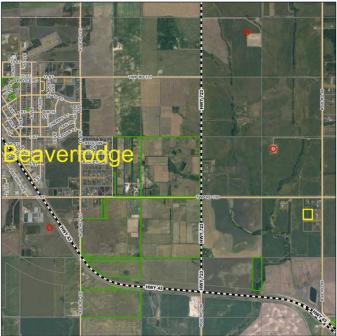

#### \$97,500

0 Bedroom, 0.00 Bathroom, Land on 3.99 Acres

N/A, Beaverlodge, Alberta

No waiting for power and gas, build right away! Power and gas are in the subdivision. There are great water wells in the area. Located a stones throw from pavement and less than a mile from the 4 lane highway, you can get to Beaverlodge in about 2 minutes and Grande Prairie in about 20. Nice views, quiet neighborhood, come have a look for yourself.

#### **Community Information**

| Address     | Lot 6, 715066 Rge Rd 95      |
|-------------|------------------------------|
| Subdivision | N/A                          |
| City        | Beaverlodge                  |
| County      | Grande Prairie No. 1, County |
| Province    | Alberta                      |
| Postal Code | T0H 0C0                      |