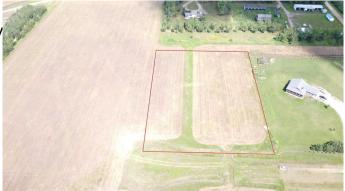

#### \$97,500

0 Bedroom, 0.00 Bathroom, Land on 3.99 Acres

N/A, Beaverlodge, Alberta

No waiting for power and gas, build right away! Power and gas are in the subdivision. There are great water wells in the area. Located a stones throw from pavement and less than a mile from the 4 lane highway, you can get to Beaverlodge in about 2 minutes and Grande Prairie in about 20. Nice views, quiet neighborhood, come have a look for yourself.

#### **Community Information**

| Address     | Lot 6, 715066 Rge Rd 95      |
|-------------|------------------------------|
| Subdivision | N/A                          |
| City        | Beaverlodge                  |
| County      | Grande Prairie No. 1, County |
| Province    | Alberta                      |
| Postal Code | T0H 0C0                      |