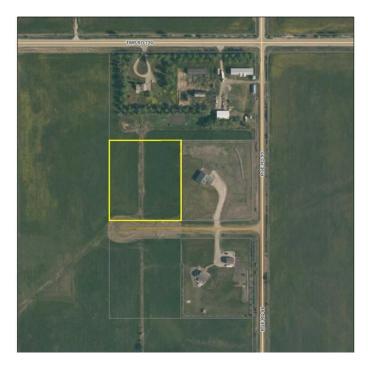

#### \$97,500

0 Bedroom, 0.00 Bathroom, Land on 3.99 Acres

N/A, Beaverlodge, Alberta

No waiting for power and gas, build right away! Power and gas are in the subdivision. There are great water wells in the area. Located a stones throw from pavement and less than a mile from the 4 lane highway, you can get to Beaverlodge in about 2 minutes and Grande Prairie in about 20. Nice views, quiet neighborhood, come have a look for yourself.

#### **Community Information**

| Address     | Lot 6, 715066 Rge Rd 95      |
|-------------|------------------------------|
| Subdivision | N/A                          |
| City        | Beaverlodge                  |
| County      | Grande Prairie No. 1, County |
| Province    | Alberta                      |
| Postal Code | T0H 0C0                      |