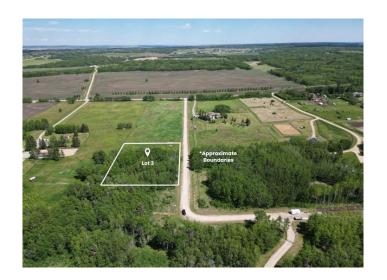

### \$545,000

0 Bedroom, 0.00 Bathroom, Land on 2.00 Acres

NONE, Rural Rocky View County, Alberta

Check out this 2 acre lot just 10 minutes west of Calgary. Newly created lot to build a new home on with SF homes. Some nice trees on this lot for privacy. Water source is Rockyview Water Coop. Custom design your new home to fit all your needs. Call to book a viewing of the lot today.