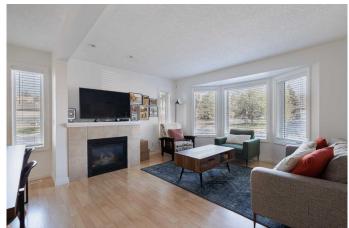

Step inside to a bright and welcoming main floor, where fresh neutral paint and light-toned floors create an airy and inviting atmosphere. The open-concept living and dining areas are perfect for hosting, while the well-appointed kitchen shines with quartz countertops and stainless steel appliances.

#### Interior

Interior Features No Smoking Home, Stone Counters, Vinyl Windows

Appliances Dishwasher, Electric Range, Range Hood, Refrigerator, Washer/Dryer,

Window Coverings

Heating Forced Air

Cooling None Fireplace Yes

# of Fireplaces 1

Fireplaces Gas
Has Basement Yes

Basement Finished, Full