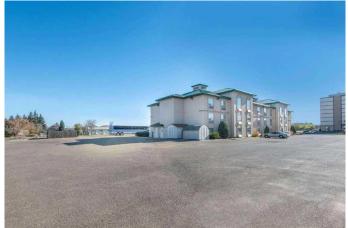

#### \$4,500,000

0 Bedroom, 0.00 Bathroom, Commercial on 1.50 Acres

West Lloydminster, Lloydminster, Alberta

Welcome to Lloydminster where you will find this 59 room hotel located on highway 16 in close vicinity to restaurants, shopping, lounges and sport facilities. Catering to leisure travellers, sports teams and the secure 3rd floor is perfect for business meetings bringing guests back time after time. There have been many upgrades to the rooms and the breakfast bar. There is an abundance of parking stalls with room for hotel expansion.