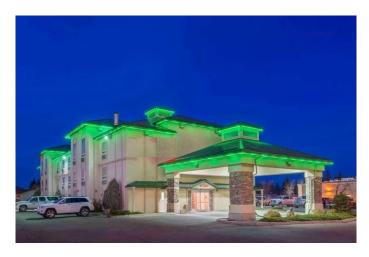

#### \$4,500,000

0 Bedroom, 0.00 Bathroom, Commercial on 1.50 Acres

West Lloydminster, Lloydminster, Alberta

Welcome to Lloydminster where you will find this 59 room hotel located on highway 16 in close vicinity to restaurants, shopping, lounges and sport facilities. Catering to leisure travellers, sports teams and the secure 3rd floor is perfect for business meetings bringing guests back time after time. There have been many upgrades to the rooms and the breakfast bar. There is an abundance of parking stalls with room for hotel expansion.

Built in 1998