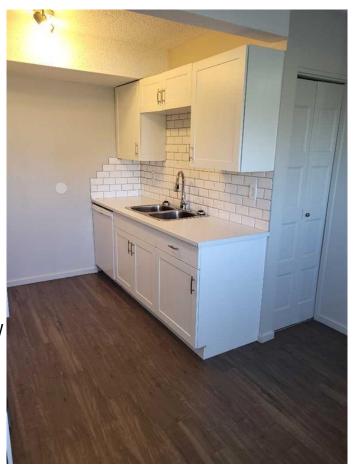

### Interior

Interior Features No Smoking Home, See Rem

Appliances Dishwasher, Electric Stove, F

Washer/Dryer

Heating Forced Air

Cooling None
Has Basement Yes

Basement Finished, Full

#### **Exterior**

Exterior Features Other

Lot Description Landscaped

Roof Asphalt Shingle

Construction Vinyl Siding

Foundation Poured Concrete