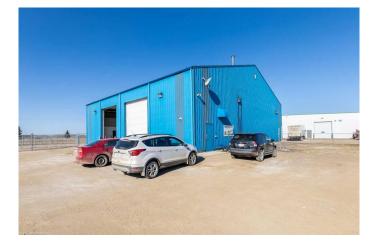

### \$1,200,000

0 Bedroom, 0.00 Bathroom, Commercial on 1.98 Acres

NONE, Rural Vermilion River, County of, Alberta

Great highway exposure on this property. There are 2 buildings each at 5600 sq.ft. in a fenced 1.98 acre parcel. The north building is divided in half, one side with office and mezzanine, both sides have a washroom and 1-14X16 OHD. The south building has an office, mezzanine, washroom and 2-14X16 OHDs. Both buildings have 3 phase power and are currently rented out with a very good return on investment.

Built in 2005