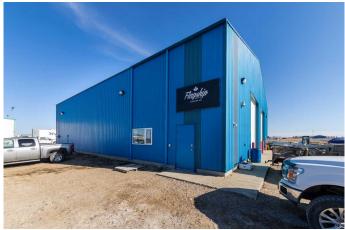

### \$1,200,000

0 Bedroom, 0.00 Bathroom, Commercial on 1.98 Acres

NONE, Rural Vermilion River, County of, Alberta

Great highway exposure on this property. There are 2 buildings each at 5600 sq.ft. in a fenced 1.98 acre parcel. The north building is divided in half, one side with office and mezzanine, both sides have a washroom and 1-14X16 OHD. The south building has an office, mezzanine, washroom and 2-14X16 OHDs. Both buildings have 3 phase power and are currently rented out with a very good return on investment.

Built in 2005