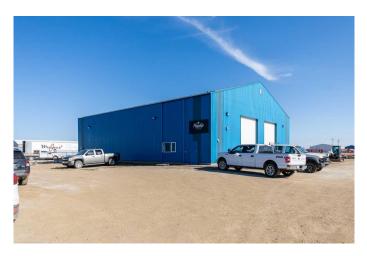

### \$1,200,000

0 Bedroom, 0.00 Bathroom, Commercial on 1.98 Acres

NONE, Rural Vermilion River, County of, Alberta

Great highway exposure on this property. There are 2 buildings each at 5600 sq.ft. in a fenced 1.98 acre parcel. The north building is divided in half, one side with office and mezzanine, both sides have a washroom and 1-14X16 OHD. The south building has an office, mezzanine, washroom and 2-14X16 OHDs. Both buildings have 3 phase power and are currently rented out with a very good return on investment.

Built in 2005