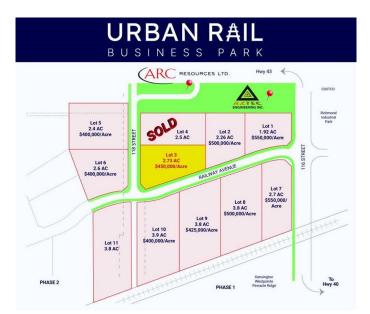

# \$1,233,000 - Lot 3 Na Avenue, Grande Prairie

MLS® #A2217180

#### \$1,233,000

0 Bedroom, 0.00 Bathroom, Land on 2.74 Acres

Urban Rail Business Park, Grande Prairie, Alberta

This lot is titled - BUILD HERE! A high-visibility service station, car wash, industrial Business centre, recreation centre, oilfield business, warehouse and many other businesses will prosper here! Just 500 meters away from the nearest fire hall (great for insurance), Urban Rail Business Park is located on Costco's road (116 Street) on a major four-lane artery. It has unparalleled access to both Hwy 43 and Hwy 40. Vendors and customers are across the road in Richmond Industrial Park. If high exposure, easy access, and nearby amenities, communities, vendors, and customers are valuable to your bottom line, Grande Prairie's Urban Rail Business Park could be the perfect fit for you. Flexible zoning for commercial/industrial options and flexible lot configuration. Lots range in price from \$400K to \$550K per acre. Railway spur possibilities on lots next to the railroad.

### **Community Information**

| Address     | Lot 3 Na Avenue          |
|-------------|--------------------------|
| Subdivision | Urban Rail Business Park |
| City        | Grande Prairie           |
| County      | Grande Prairie           |
| Province    | Alberta                  |
| Postal Code | T8W 0C7                  |