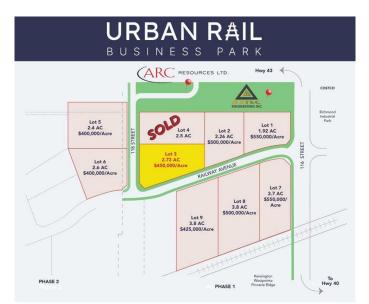

#### \$1,233,000

0 Bedroom, 0.00 Bathroom, Land on 2.74 Acres

Urban Rail Business Park, Grande Prairie, Alberta

This lot is titled - BUILD HERE! A high-visibility service station, car wash, industrial Business centre, recreation centre, oilfield business, warehouse and many other businesses will prosper here! Just 500 meters away from the nearest fire hall (great for insurance), Urban Rail Business Park is located on Costco's road (116 Street) on a major four-lane artery. It has unparalleled access to both Hwy 43 and Hwy 40. Vendors and customers are across the road in Richmond Industrial Park. If high exposure, easy access, and nearby amenities, communities, vendors, and customers are valuable to your bottom line, Grande Prairie's Urban Rail Business Park could be the perfect fit for you. Flexible zoning for commercial/industrial options and flexible lot configuration. Lots range in price from \$400K to \$550K per acre. Railway spur possibilities on lots next to the railroad.

## **Community Information**

| Address     | Lot 3 Na Avenue          |
|-------------|--------------------------|
| Subdivision | Urban Rail Business Park |
| City        | Grande Prairie           |
| County      | Grande Prairie           |
| Province    | Alberta                  |
| Postal Code | T8W 0C7                  |