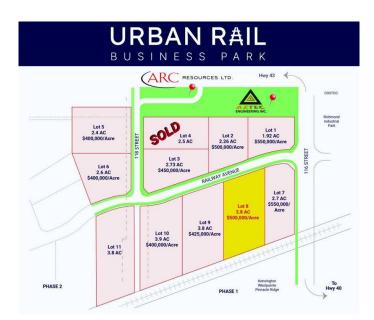

# \$1,905,000 - Lot 8 Railway Avenue, Grande Prairie

MLS® #A2217190

### \$1,905,000

0 Bedroom, 0.00 Bathroom, Land on 3.81 Acres

Urban Rail Business Park, Grande Prairie, Alberta

BUILD HERE! A high-visibility service station, car wash, industrial Business centre, recreation centre, oilfield business, warehouse and many other businesses will prosper here! Just 500 meters away from the nearest fire hall (great for insurance), Urban Rail Business Park is located on Costco's road (116 Street) on a major four-lane artery. It has unparalleled access to both Hwy 43 and Hwy 40. Vendors and customers are across the road in Richmond Industrial Park. If high exposure, easy access, and nearby amenities, communities, vendors, and customers are valuable to your bottom line, Grande Prairie's Urban Rail Business Park could be the perfect fit for you. Flexible zoning for commercial/industrial options and flexible lot configuration. Lots range in price from \$400K to \$550K per acre. Railway spur possibilities on lots next to the railroad.

(Lots 5-11 are not titled which allows extra flexibility for lot sizes. Lots 1-3 are titled).

# **Community Information**

| Address     | Lot 8 Railway Avenue     |
|-------------|--------------------------|
| Subdivision | Urban Rail Business Park |
| City        | Grande Prairie           |
| County      | Grande Prairie           |
| Province    | Alberta                  |
| Postal Code | T8W 0C7                  |

## **Additional Information**

| Date Listed    | May 2nd, 2025 |
|----------------|---------------|
| Days on Market | 80            |
| Zoning         | IG            |