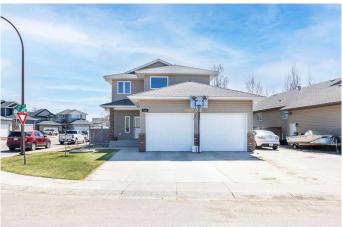

# \$489,900 - 7101 40 Street, Lloydminster

MLS® #A2217195

# \$489,900

6 Bedroom, 4.00 Bathroom, 1,930 sqft Residential on 0.15 Acres

Parkview Estates, Lloydminster, Alberta

Welcome to the home where memories are made and space is never an issue. This beautifully designed 1,930 sq. ft. two-storey home was built with the growing family in mind; offering room to spread out, gather together, and enjoy every stage of life. Step inside and feel instantly at home. The main floor is all about ease and connection, featuring a spacious kitchen with a corner pantry and an oversized island, perfect for quick breakfasts or weekend baking sessions. The dining area, flooded with afternoon and evening sunlight through large windows, invites you to linger over meals, while the cozy living room offers the ideal spot to unwind. Need a quiet space for work or homework? You'II love the tucked-away office area and conveniently located powder room just down the hall.

#### **Amenities**

Parking Spaces 4

Parking Double Garage Attached

# of Garages 2