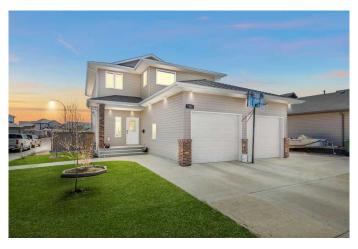

# \$489,900 - 7101 40 Street, Lloydminster

MLS® #A2217195

# \$489,900

6 Bedroom, 4.00 Bathroom, 1,930 sqft Residential on 0.15 Acres

Parkview Estates, Lloydminster, Alberta

Welcome to the home where memories are made and space is never an issue. This beautifully designed 1,930 sq. ft. two-storey home was built with the growing family in mind; offering room to spread out, gather together, and enjoy every stage of life. Step inside and feel instantly at home. The main floor is all about ease and connection, featuring a spacious kitchen with a corner pantry and an oversized island, perfect for quick breakfasts or weekend baking sessions. The dining area, flooded with afternoon and evening sunlight through large windows, invites you to linger over meals, while the cozy living room offers the ideal spot to unwind. Need a quiet space for work or homework? You'II love the tucked-away office area and conveniently located powder room just down the hall.

And don't forget the extras: an oversized heated garage ready for all the toys, RV parking, central air, and central vac. This home truly has something for everyone, whether you're growing your family or just need a place where everyone can have their own corner of comfort.