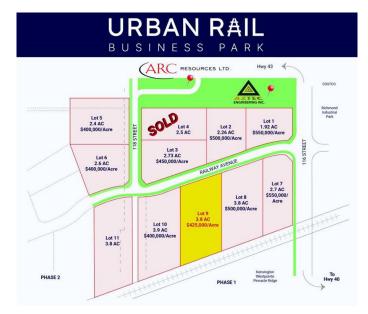

## \$1,649,000

0 Bedroom, 0.00 Bathroom, Land on 3.88 Acres

Urban Rail Business Park, Grande Prairie, Alberta

BUILD HERE! A high-visibility service station, car wash, industrial Business centre, recreation centre, oilfield business, warehouse and many other businesses will prosper here! Just 500 meters away from the nearest fire hall (great for insurance), Urban Rail Business Park is located on Costco's road (116 Street) on a major four-lane artery. It has unparalleled access to both Hwy 43 and Hwy 40. Vendors and customers are across the road in Richmond Industrial Park. If high exposure, easy access, and nearby amenities, communities, vendors, and customers are valuable to your bottom line, Grande Prairie's Urban Rail Business Park could be the perfect fit for you. Flexible zoning for commercial/industrial options and flexible lot configuration. Lots range in price from \$400K to \$550K per acre. Railway spur possibilities on lots next to the railroad.

(Lots 5-11 are not titled which allows extra flexibility for lot sizes. Lots 1-3 are titled).