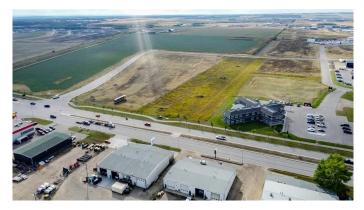

#### \$1,068,000

0 Bedroom, 0.00 Bathroom, Land on 2.67 Acres

Urban Rail Business Park, Grande Prairie, Alberta

BUILD HERE! A high-visibility service station, car wash, industrial Business centre, recreation centre, oilfield business, warehouse and many other businesses will prosper here! Just 500 meters away from the nearest fire hall (great for insurance), Urban Rail Business Park is located on Costco's road (116 Street) on a major four-lane artery. It has unparalleled access to both Hwy 43 and Hwy 40. Vendors and customers are across the road in Richmond Industrial Park. If high exposure, easy access, and nearby amenities, communities, vendors, and customers are valuable to your bottom line, Grande Prairie's Urban Rail Business Park could be the perfect fit for you. Flexible zoning for commercial/industrial options and flexible lot configuration. Lots range in price from \$400K to \$550K per acre. Railway spur possibilities on lots next to the railroad.