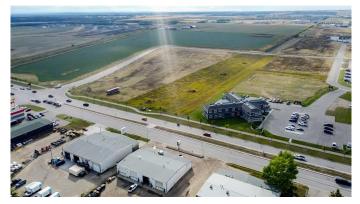

#### \$1,068,000

0 Bedroom, 0.00 Bathroom, Land on 2.67 Acres

Urban Rail Business Park, Grande Prairie, Alberta

BUILD HERE! A high-visibility service station, car wash, industrial Business centre, recreation centre, oilfield business, warehouse and many other businesses will prosper here! Just 500 meters away from the nearest fire hall (great for insurance), Urban Rail Business Park is located on Costco's road (116 Street) on a major four-lane artery. It has unparalleled access to both Hwy 43 and Hwy 40. Vendors and customers are across the road in Richmond Industrial Park. If high exposure, easy access, and nearby amenities, communities, vendors, and customers are valuable to your bottom line, Grande Prairie's Urban Rail Business Park could be the perfect fit for you. Flexible zoning for commercial/industrial options and flexible lot configuration. Lots range in price from \$400K to \$550K per acre. Railway spur possibilities on lots next to the railroad.