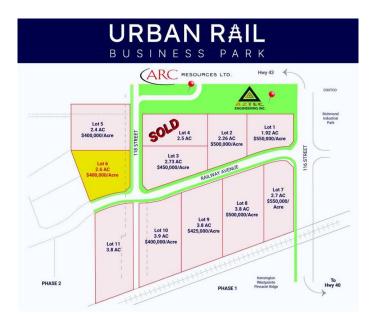

# \$1,068,000 - Lot 6 118 Street, Grande Prairie

MLS® #A2217214

#### \$1,068,000

0 Bedroom, 0.00 Bathroom, Land on 2.67 Acres

Urban Rail Business Park, Grande Prairie, Alberta

BUILD HERE! A high-visibility service station, car wash, industrial Business centre, recreation centre, oilfield business, warehouse and many other businesses will prosper here! Just 500 meters away from the nearest fire hall (great for insurance), Urban Rail Business Park is located on Costco's road (116 Street) on a major four-lane artery. It has unparalleled access to both Hwy 43 and Hwy 40. Vendors and customers are across the road in Richmond Industrial Park. If high exposure, easy access, and nearby amenities, communities, vendors, and customers are valuable to your bottom line, Grande Prairie's Urban Rail Business Park could be the perfect fit for you. Flexible zoning for commercial/industrial options and flexible lot configuration. Lots range in price from \$400K to \$550K per acre. Railway spur possibilities on lots next to the railroad.

(Lots 5-11 are not titled which allows extra flexibility for lot sizes. Lots 1-3 are titled).