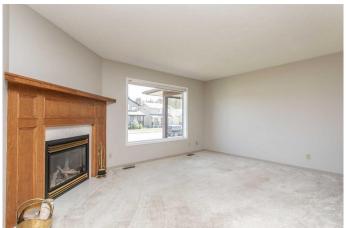

### \$329,900

2 Bedroom, 2.00 Bathroom, 1,135 sqft Residential on 0.08 Acres

Parkvale, Red Deer, Alberta

Freshly painted, carpets cleaned and ready for an immediate possession. Beautifully kept and located in the heart of desirable Parkvale, no condo fees, HOA or age restriction this townhouse appeals to a broad area of the market. Offering an open concept the front living area invites in plenty of natural light plus there is even a soothing corner gas fireplace for a relaxing evening. Spacious dining area overlooks the functional kitchen with all matching white appliances, plenty of oak cabinets plus a good amount of counter work space. Main floor windows have been updated for better efficiency plus step saver with the convenience of the main floor laundry. Large guest bedroom offers a cheater door to the full four piece bath. Spacious primary bedroom is nice with its own private three piece en suite plus large closet. Excellent potential once you head down to the partially finished basement. Already featuring a massive family/games area perfect for entertaining. Balance of basement is open for design which could easily develop into hobby area, studio or even work out room if you like. Mechanical equipment is all in order with a newer furnace, hot water tank, A/C unit plus shingles have even been replaced so its all been done for you. Two additional storage areas perfect for seasonal items. Enjoy a sunny afternoon on your West facing patio with next to no maintenance yard. Large single detached garage is perfect for your vehicle protection and security and even has an asphalt approach. A location that cannot be