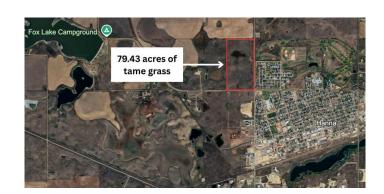

### \$317,720

0 Bedroom, 0.00 Bathroom, Agri-Business on 0.00 Acres

Hanna, Hanna, Alberta

\*Property Description: 79.43 Acres of Tame Grass in Hanna, Alberta\*\*

Discover the perfect blend of rural tranquility and convenient living with this 79.43-acre parcel of tame grass located on the edge of Hanna, Alberta. This land offers a serene environment ideal for agricultural, recreational activities, or potential development.