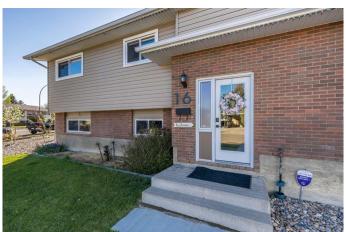

## \$464,900

6 Bedroom, 3.00 Bathroom, 2,025 sqft Residential on 0.13 Acres

Ross Glen, Medicine Hat, Alberta

Need more space for your growing or blended crew? This spacious split-level has room for everyoneâ€"and then some! Tucked into a great location near the coulees, parks, and walking paths, this home offers a super smart layout with flexibility for whatever your family needs. The main living room is a great size and flows into a super functional kitchen with loads of cabinetry, a big island, built-in microwave, handy work station, desk/charging station and pantry. There's also plenty of space for a full-sized dining tableâ€"perfect for gathering everyone around. Just a few steps up, you'll find three bedrooms, including a clever ensuite that doubles as a Jack & Jill-style 3-piece bath. Head up another level and you'II discover 2 bedroom and an office(or flex roomsâ€"think bedroom, gym, hobby space), another full bath, and a bonus room with access to a sweet balcony that you can watch the fireworks from and enjoy family time around the fire table. But waitâ€"there's more! The lower level offers an additional family room, a third bathroom, and a spacious bedroom!! This home truly gives you the freedom to make it work for your lifestyle. Outside, you'll love the fully fenced yard, raised garden beds for your green thumb, and a massive carportâ€"perfect for parking or even creating a covered hangout space. This home has been really well cared for, with thoughtful updates over the years like windows, paint, shingles, carpet, and underground sprinklers.