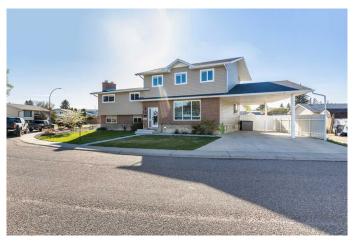

# \$464,900 - 16 Rossdale Crescent Se, Medicine Hat

MLS® #A2217435

## \$464,900

6 Bedroom, 3.00 Bathroom, 2,025 sqft Residential on 0.13 Acres

Ross Glen, Medicine Hat, Alberta

Need more space for your growing or blended crew? This spacious split-level has room for everyoneâ€"and then some! Tucked into a great location near the coulees, parks, and walking paths, this home offers a super smart layout with flexibility for whatever your family needs. The main living room is a great size and flows into a super functional kitchen with loads of cabinetry, a big island, built-in microwave, handy work station, desk/charging station and pantry. There's also plenty of space for a full-sized dining tableâ€"perfect for gathering everyone around. Just a few steps up, you'll find three bedrooms, including a clever ensuite that doubles as a Jack & Jill-style 3-piece bath. Head up another level and you'II discover 2 bedroom and an office(or flex roomsâ€"think bedroom, gym, hobby space), another full bath, and a bonus room with access to a sweet balcony that you can watch the fireworks from and enjoy family time around the fire table. But waitâ€"there's more! The lower level offers an additional family room, a third bathroom, and a spacious bedroom!! This home truly gives you the freedom to make it work for your lifestyle. Outside, you'll love the fully fenced yard, raised garden beds for your green thumb, and a massive carportâ€"perfect for parking or even creating a covered hangout space. This home has been really well cared for, with thoughtful updates over the years like windows, paint, shingles, carpet, and underground sprinklers.