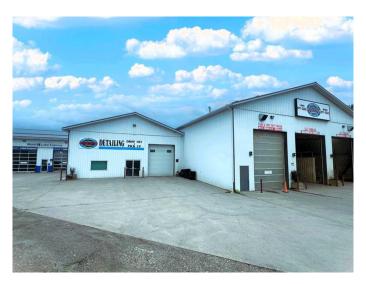

### \$2,900,000

0 Bedroom, 0.00 Bathroom, Commercial on 0.00 Acres

NONE, Hinton, Alberta

Excellent opportunity to own this well-established and very well-maintained, full service car & truck wash business. Property (land & building) are included (approx lot size is 0.94 acres, approx bldg size is 11,475 sq ft). Businesses include: 1) TRUCK WASH, 2) CAR WASH, 3) MOBIL LUBE SHOP (providing oil changes), 4) TIRE SHOP (providing tire changes with tire mounting & balancing service), 5) TIRE STORAGE RACKS and 6) DETAILING service. The building and property are set up to manage (wash, oil changes & tire management) for big rigs and trailers. It includes a large marshalling area, oil burner for heat, dual electric overhead doors, tire mounts & tire balancing plus tire storage racks. The existing detail bay of 4,000+ sq ft could continue to be used for detailing or be converted for other uses. This opportunity is located in Hinton, AB, approximately 3 hours west of Edmonton. with an asking price of \$2.9 Mil.