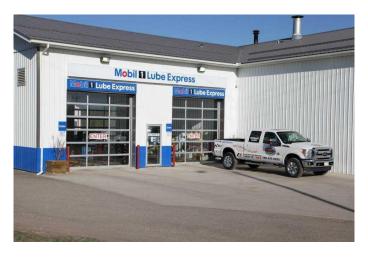

### \$2,900,000

0 Bedroom, 0.00 Bathroom, Commercial on 0.00 Acres

NONE, Hinton, Alberta

Excellent opportunity to own this well-established and very well-maintained, full service car & truck wash business. Property (land & building) are included (approx lot size is 0.94 acres, approx bldg size is 11,475 sq ft). Businesses include: 1) TRUCK WASH, 2) CAR WASH, 3) MOBIL LUBE SHOP (providing oil changes), 4) TIRE SHOP (providing tire changes with tire mounting & balancing service), 5) TIRE STORAGE RACKS and 6) DETAILING service. The building and property are set up to manage (wash, oil changes & tire management) for big rigs and trailers. It includes a large marshalling area, oil burner for heat, dual electric overhead doors, tire mounts & tire balancing plus tire storage racks. The existing detail bay of 4,000+ sq ft could continue to be used for detailing or be converted for other uses. This opportunity is located in Hinton, AB, approximately 3 hours west of Edmonton. with an asking price of \$2.9 Mil.