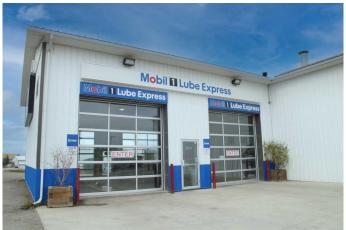

### \$2,900,000

0 Bedroom, 0.00 Bathroom, Commercial on 0.00 Acres

NONE, Hinton, Alberta

Excellent opportunity to own this well-established and very well-maintained, full service car & truck wash business. Property (land & building) are included (approx lot size is 0.94 acres, approx bldg size is 11,475 sq ft). Businesses include: 1) TRUCK WASH, 2) CAR WASH, 3) MOBIL LUBE SHOP (providing oil changes), 4) TIRE SHOP (providing tire changes with tire mounting & balancing service), 5) TIRE STORAGE RACKS and 6) DETAILING service. The building and property are set up to manage (wash, oil changes & tire management) for big rigs and trailers. It includes a large marshalling area, oil burner for heat, dual electric overhead doors, tire mounts & tire balancing plus tire storage racks. The existing detail bay of 4,000+ sq ft could continue to be used for detailing or be converted for other uses. This opportunity is located in Hinton, AB, approximately 3 hours west of Edmonton. with an asking price of \$2.9 Mil.