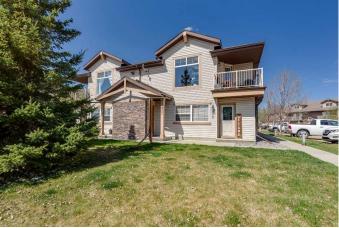

#### \$200,000

1 Bedroom, 1.00 Bathroom, 782 sqft Residential on 0.00 Acres

Johnstone Park, Red Deer, Alberta

Affordable and comfortable 1 bedroom plus a den/office/craft room. Kitchen features an island, corner pantry. Garden door leads to covered deck. Large bedroom and an enjoyable open living area. Dishwasher replaced last year, new tankless hot water on demand system, new in floor heating system boiler.

## Exterior

| Exterior Features | Balcony         |
|-------------------|-----------------|
| Lot Description   | Other           |
| Roof              | Asphalt Shingle |
| Construction      | Wood Frame      |
| Foundation        | Other           |