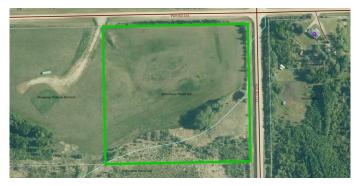

#### \$99,500

0 Bedroom, 0.00 Bathroom, Land on 10.45 Acres

NONE, Rural Yellowhead County, Alberta

9.45 acres with great building site and a dugout. One mile of the pavement. Approach in.

MLS® # A2217689 Price \$99,500

## **Community Information**

Address Township Road 534 And Rar

Subdivision NONE

City Rural Yellowhead County

County Yellowhead County

Province Alberta
Postal Code T7E 5A6