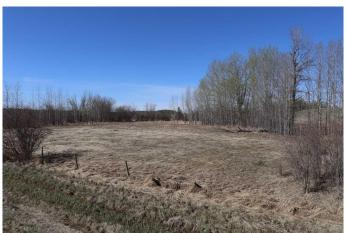

#### \$99,500

0 Bedroom, 0.00 Bathroom, Land on 10.45 Acres

NONE, Rural Yellowhead County, Alberta

9.45 acres with great building site and a dugout. One mile of the pavement. Approach in.

MLS® # A2217689 Price \$99,500