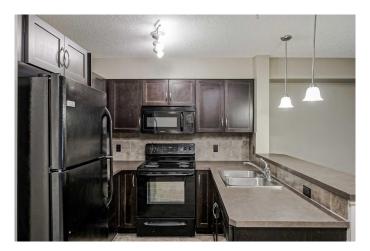

## \$265,000

1 Bedroom, 1.00 Bathroom, 574 sqft Residential on 0.00 Acres

McKenzie Towne, Calgary, Alberta

Bright and thoughtfully designed, this 1-bedroom, 1-bathroom condo in sought-after Prestwick Place offers both comfort and convenience. The open-concept layout features a functional kitchen with a breakfast bar, perfect for casual dining or entertaining. Enjoy the ease of ground-level living with your own private patio and direct patio entranceâ€"ideal for pet owners or easy access.

#### Interior

Interior Features Breakfast Bar, Granite Counters, No Smoking Home, Open Floorplan

Appliances Dishwasher, Microwave, Refrigerator, Stove(s), Washer/Dryer, Window

Coverings

Heating Baseboard

Cooling None