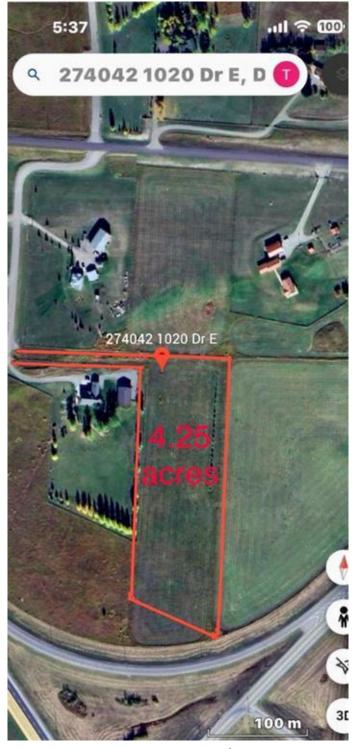

# \$425,000 - 274042 1020 Drive E, Rural Foothills County

MLS® #A2217711

## \$425,000

0 Bedroom, 0.00 Bathroom, Land on 4.25 Acres

NONE, Rural Foothills County, Alberta

Fantastic opportunity to own a 4.25 acre parcel & build your dream property! Drilled Well on property & mountain view. Only 6 mins to south Calgary including hospital., just 8 mins to Okotoks! Don't miss this fabulous opportunity!

### **Essential Information**

MLS® # A2217711 Price \$425,000

Bathrooms 0.00
Acres 4.25
Type Land

Sub-Type Residential Land

Status Active

## **Community Information**

Address 274042 1020 Drive E

Subdivision NONE

City Rural Foothills County

County Foothills County

Province Alberta
Postal Code T1S 4S7