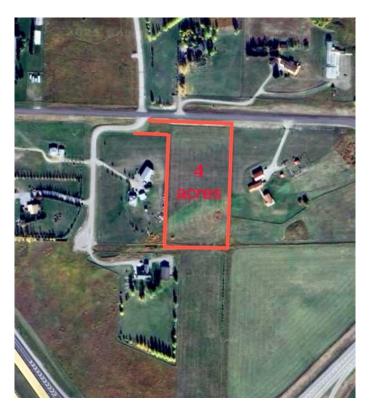

## \$485,000

0 Bedroom, 0.00 Bathroom, Land on 4.00 Acres

NONE, Rural Foothills County, Alberta

Build your dream walk out home on this fabulous 4 acre parcel with mountain views!

Just 6 mins to south Calgary (hospital) and 8 mins to Okotoks!