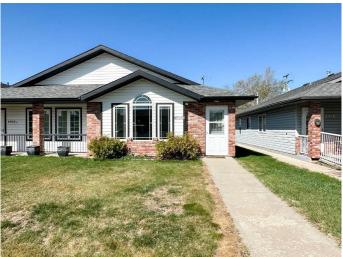

## \$269,000

2 Bedroom, 1.00 Bathroom, 980 sqft Residential on 0.07 Acres

Downtown West, Stettler, Alberta

ATTENTION SENIORS OR COUPLES –
Two bedroom ½ duplex, no basement,
conveniently located walking distance to main
street Stettler for shopping, post office and the
banks. The open concept living area is light
and bright showcasing white cabinets. The
primary bedroom has a walk in closet with
shelving also for convenience and two closets
in the hallway for ample storage. Main floor
laundry. The outdoors, features a concrete
patio and attached garage 13' x 26'
and an extra parking spot.