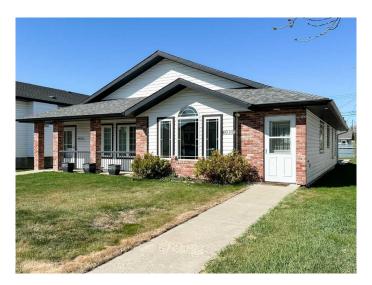

## \$269,000

2 Bedroom, 1.00 Bathroom, 980 sqft Residential on 0.07 Acres

Downtown West, Stettler, Alberta

ATTENTION SENIORS OR COUPLES –
Two bedroom ½ duplex, no basement,
conveniently located walking distance to main
street Stettler for shopping, post office and the
banks. The open concept living area is light
and bright showcasing white cabinets. The
primary bedroom has a walk in closet with
shelving also for convenience and two closets
in the hallway for ample storage. Main floor
laundry. The outdoors, features a concrete
patio and attached garage 13' x 26'
and an extra parking spot.